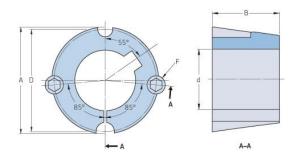

## PHF TB1108X24MM

| Bushing no.               | TB1108         |
|---------------------------|----------------|
| d = Bore diameter<br>(mm) | 24             |
| Bore diameter (in)        | 0.94           |
| Keyway width<br>(mm)      | 8              |
| Keyway width (in)         | 0.31           |
| Keyway depth<br>(mm)      | 3.3            |
| Keyway depth (in)         | 0.13           |
| A (mm)                    | 38.4           |
| A (in)                    | 1.51           |
| B (mm)                    | 22.2           |
| B (in)                    | 0.87           |
| D (mm)                    | 36.9           |
| D (in)                    | 1.45           |
| E (mm)                    | -              |
| E (in)                    | -              |
| F (mm)                    | 6.350 x 12.700 |
| F (in)                    | -              |
| Weight (kg)               | 0.09           |
| Weight (lbs)              | 0.2            |